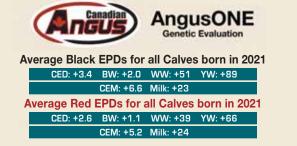

#### BW: 87 lbs. DEC. 3/21: 658 lbs. AGE of DAM: 10

EPDs: CED: +13.5 P BW: +0.3 35% WW: +60 32% YW: +103 26% CEM: +14.5 P Milk: +24 22%

 Average Black EPDs for all Calves born in 2021

 CED: +3.4
 BW: +2.0
 WW: +51
 YW: +89

 CEM: +6.6
 Milk: +23