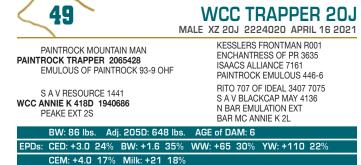

View the bulls at Blow Slope Sunday afternoon November 27 & Monday up to sale time

- Resource (Son -

WCC RESOURCE 13J MALE XZ 13J 2224009 APRIL 12 2021

RITO 707 OF IDEAL 3407 7075 **S A V RESOURCE 1441 1707295** S A V BLACKCAP MAY 4136 PEAKE RITO 218Z

WCC ANNIE K 470F 2064994 PEAKE EXT 2S R R RITO 707 IDEAL 3407 OF 1418 076 S A V 8180 TRAVELER 004 S A V MAY 2397 SANDY CREEK RITO 75/10 SANDY CREEK DUCHESS 54'08 N BAR EMULATION EXT BAR MC ANNIE K 2L

|       | BW: 90 lbs. | Adj. | 205D: 63  | 8 lbs. | AGE of DA | AM: 4 |          |     |
|-------|-------------|------|-----------|--------|-----------|-------|----------|-----|
| EPDs: | CED: +1.0 2 | 2%   | BW: +4.2  | 36%    | WW: +56   | 31%   | YW: +105 | 23% |
|       | CEM: +3.0 1 | 18%  | Milk: +23 | 19%    |           |       |          |     |

A Resource son out of an EXT granddaughter this was the heaviest gaining bull of the group this year, he is stout. This bull's grandmother has raised some very nice sons and daughters out of Resource, we have been very happy with them.

CEM: +5.0 77% Milk: +27 69% SC: +0.93 92%

« Page 19 »

The only Trapper son in the sale as the rest were heifers, his mother is a very pretty Resource EXT daughter, and she is stout. Used this bull's full brother as a cleanup sire after AI last year.