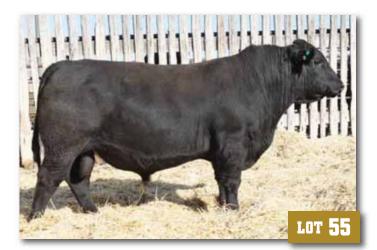

1:30 pm at Baw Slope Shipping Association Brooks, Alberta

LONG YEARLING BLACK & RED ANGUS BULLS • BRED FEMALES

Follow us on Facebook Hardgrass Bull Sale

Catalog & Video Online @ DLMS.ca

# Monday NOVEMBER 28 2022

1:30 pm at Bow Slope Shipping Association, Brooks, Alberta

Featuring:

56 BLACK ANGUS LONG YEARLING BULLS

• 17 RED ANGUS LONG YEARLING BULLS

• 100+ BLACK & RED BRED COMMERCIAL FEMALES