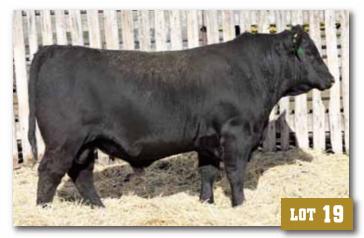

VALRY 1149 BRUSETT FOREVER W857 HF REBEL 53Y STEVENSON AMBER ROSE 1333 CONNEALY IMPRESSION MAR FINAL KAHUNA 856 GDAR GAME DAY 449 DEER RIVER IDELETTE 385R

BW: 74 lbs. DEC. 3/21: 612 lbs. AGE of DAM: 4 EPDs: CED: +10.0 18% BW: -0.5 35% WW: +64 29% YW: +106 16% CEM: +11.0 10% Milk: +22 11%



JVC CAVALRY V3326 STEVENSON CAVALRY 90038 2152499 STEVENSON AMBER ROSE 3262

S A V RESOURCE 1441 PEAKE ROSEBUD 8121 2063619 CCL ROSEBUD 40R

CONNEALY CAVALRY 1149 **BRUSETT FOREVER W857** HF REBEL 53Y STEVENSON AMBER ROSE 1333 RITO 707 OF IDEAL 3407 7075 S A V BLACKCAP MAY 4136 SITZ ALLIANCE 6595 WILLABAR ROSEBUD 119L

PEAKE CAVALRY 1029 MALE MP 29J 2240340 MAY 03 2021

AGE of DAM: 4 DEC. 3/21: 530 lbs. BW: 78 lbs. EPDs: CED: +9.0 18% BW: -0.1 35% WW: +53 29% YW: +95 16%

CEM: +10.0 10% Milk: +23 12%





#### PEAKE CAVALRY 1031 MALE MP 31J 2240415 MAY 05 2021 CONNEALY CAVALRY 1149

BRUSETT FOREVER W857

CONNEALY IMPRESSION

MAR FINAL KAHUNA 856

PEAKE CAVALRY 1095

MALE MP 95J 2240361 MAY 03 2021

CONNEALY CAVALRY 1149

STEVENSON AMBER ROSE 1333

BRUSETT FOREVER W857

RITO 112 OF 2536 RITO 616

**BASIN BLACKBIRD 4296** 

21AR COAL BANK CO14

**BASIN ESTHER 534J** 

HF REBEL 53Y

CROWFOOT 6758S

STEVENSON AMBER ROSE 1333

**CROWFOOT ENCHANTRESS 6273S** 

HF REBEL 53Y

IVC CAVAL BY V3326 STEVENSON CAVALRY 90038 2152499 STEVENSON AMBER BOSE 3262

MAR INNOVATION 251 PEAKE ENCHANTRESS 867 2063595

XO CROWFOOT ENCHANTRESS 089X

BW: 74 lbs. DEC. 3/21: 598 lbs. AGE of DAM: 4 EPDs: CED: +11.0 17% BW: -0.9 35% WW: +63 29% YW: +105 15% CEM: +12.0 10% Milk: +23 12%



JVC CAVALRY V3326 STEVENSON C