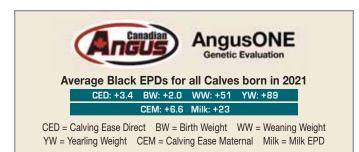

#### BW: 87 lbs. DEC. 3/21: 658 lbs. AGE of DAM: 10

EPDs: CED: +13.5 P BW: +0.3 35% WW: +60 32% YW: +103 26% CEM: +14.5 P Milk: +24 22%

 Average Black EPDs for all Calves born in 2021

 CED: +3.4
 BW: +2.0
 WW: +51
 YW: +89

 CEM: +6.6
 Milk: +23