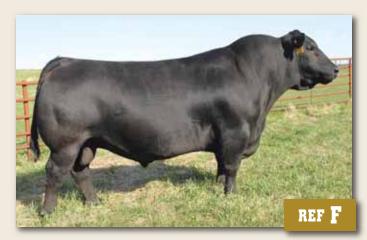

#### BRUIN TORQUE 5261 MALE IMP 5261C 1977033 AUGUST 02 2015

S A V 8180 TRAVELER 004 S A V 004 DENSITY 4336 1266311 S A V MAY 7238

CONNEALY DATELINE FALCON BLACKBIRD 6071 US14068805 VERMILION BLACKBIRD 5044 SITZ TRAVELER 8180 BOYD FOREVER LADY 8003 LEACHMAN RIGHT TIME S A R PROSPECTOR MAY 9124 D H D TRAVELER 6807 EILA EILA OF CONANGA LEACHMAN RIGHT TIME

VERMILION BLACKBIRD 3525 WW: +56 89% YW: +116 82%

 EPDs:
 CED: +6.0
 55%
 BW: +2.3
 92%
 WW: +56
 89%

 CEM: +7.0
 65%
 Milk: +27
 56%
 SC: +0.60
 82%