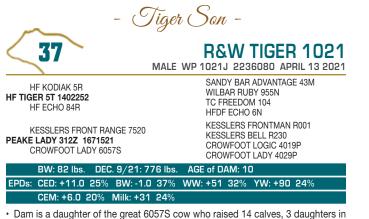

### HF TIGER 5T

MALE HFDF 5T 1402252 JANUARY 01 2007

SANDY BAR ADVANTAGE 43M <sup>‡</sup> HF KODIAK 5R <sup>‡</sup> 1274305 WILBAR RUBY 955N

TC FREEDOM 104 <sup>‡</sup> HF ECHO 84R 1274314 HFDF ECHO 6N TC ADVANTAGE <sup>‡</sup> SANDY BAR JEMINA 44K VERMILION YELLOWSTONE <sup>‡</sup> WILBAR RUBY 161J CONNEALY FOREFRONT <sup>‡</sup> T C RUBY 9095 <sup>‡</sup> RIVERBEND POWERLINE 0050 HF ECHO 83J WW: **+57 95%** YW: **+111 92%** 

EPDs: CED: +12.0 85% BW: +0.1 95% WW: +57 95% CEM: +7.0 87% Milk: +31 91% SC: +0.82 88%

Also sire of R&W Tiger 67E & great-grandsire of Stevenson Calvary 90038.