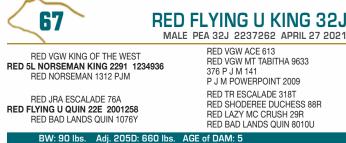

### **PEAKE ALTERNATIVE 1105**

MALE MP 105J 2269548 ET APRIL 27 2021

POSS EASY IMPACT 0119 BALDRIDGE ALTERNATIVE E125 2193410 BALDRIDGE BLACKBIRD A030

STEVENSON RITO GS172 STEVENSON ESTHER 2505 2138317 STEVENSON ESTHER C632U POSS TOTAL IMPACT 745 POSS ELMARETTA 736 HOOVER DAM BALDRIDGE BLACKBIRD X89 RITO 112 OF 2536 RITO 616 BASIN BLACKBIRD 4296 21AR COAL BANK CO14 BASIN ESTHER 534J