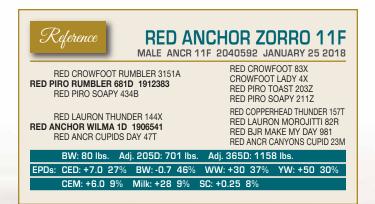

Red Cockburn Arsenal son out of 103Z Blairs Ag Dispersal cow. Cow bull.

**RED FLYING U ZORRO 2J** MALE PEA 2J 2224901 FEBRUARY 23 2021

**RED PIRO RUMBLER 681D** RED ANCHOR ZORRO 11F 2040592 **RED ANCHOR WILMA 1D** 

**RED ANCR STATEMENT 27Z RED ANCHOR KINGETTE 42C 1864991 RED ANCR 12L CHATEAU 43X** 

RED CROWFOOT RUMBLER 3151A **RED PIRO SOAPY 434B RED LAURON THUNDER 144X RED ANCR CUPIDS DAY 47T RED ANCR CHATEAU STATEMENT 14U** RED ANCR OLE'S SARA 87U **RED ANCR MR CHATEAU 24N** RED ANCE LOGANS GOLD 12L

BW: 97 lbs. Adi, 205D 612 lbs AGE of DAM: FDDe CED: +1.0 15% BW: +1.8 31% WW: +35 24% YW: +54 16% CEM: +4.0 5% Milk: +24 7%

Red Anchor Zorro son out of Andrew Dispersal cow. Cow bull.