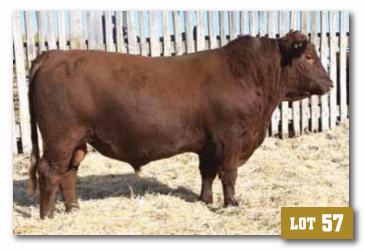

1:30 pm at Baw Slope Shipping Association Brooks, Alberta

LONG YEARLING BLACK & RED ANGUS BULLS • BRED FEMALES

Follow us on Facebook Hardgrass Bull Sale

Catalog & Video Online @ DLMS.ca

# Monday NOVEMBER 28 2022

1:30 pm at Bow Slope Shipping Association, Brooks, Alberta

Featuring:

56 BLACK ANGUS LONG YEARLING BULLS

• 17 RED ANGUS LONG YEARLING BULLS

• 100+ BLACK & RED BRED COMMERCIAL FEMALES