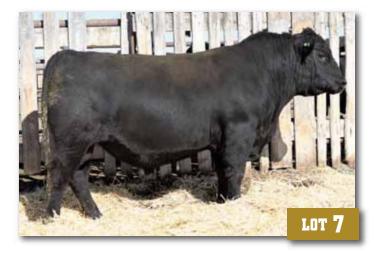

CED: +10.0  | <b>21</b> % | BW: -0.6  | 36%           | WW: +55  | 31%   | YW: +105 | 19% |  |
|       | CEM: +11.0  | 14%         | Milk: +26 | 5 <b>13</b> % | 1        |       |          |     |  |



PEAKE EASY MONEY 1097 MALE MP 97J PENDING ET APRIL 24 2021

> SITZ UPWARD 307R BARBARA OF PLATTEMERE 337 STEVENSON ROCKMOUNT RX933 DOWN T BLACKBIRD 3942 RITO 112 OF 2536 RITO 616 **BASIN BLACKBIRD 4296** 21AR COAL BANK CO14 BASIN ESTHER 534 I

|                  |                     | BASIN ESTHER 534J        |
|------------------|---------------------|--------------------------|
| BW: 87 lbs.      | DEC. 3/21: 674 lbs. | AGE of DAM: 10           |
| EPD*: CED: +10.5 | BW: -0.3 WW: +70    | YW: +121                 |
| CEM: +13.0       | Milk: +32           | * EPD PARENTAL ESTIMATES |





POSS EASY IMPACT 0119 BALDRIDGE ALTERNATIVE E125 2193410 BALDRIDGE BLACKBIRD A030

**CROWFOOT EQUATION 5793R** PEAKE LIZA 263D 1937460 PEAKE LIZA 264A

PEAKE ALTERNATIVE 1060 MALE MP 60J 2237793 APRIL 17 2021

POSS TOTAL IMPACT 745 POSS ELMARETTA 736 HOOVER DAM BALDRIDGE BLACKBIRD X89 O C C LEGACY 839L CROWFOOT FORKS 755K SINCLAIR NET PRESENT VALUE WHS LIZA 75L

BW: 100 lbs. DEC. 3/21: 696 lbs. AGE of DAM: 6 EPDs: CED: +4.0 24% BW: +3.1 36% WW: +55 31% YW: +100 21% CEM: +6.0 19% Milk: +20 19%



#### PEAKE ALTERNATIVE 1073 MALE MP 73J 2237832 APRIL 18 2021

HOOVER DAM

POSS TOTAL IMPACT 745

BALDRIDGE BLACKBIRD X89

CROWFOOT MECHANIC 5789R

CROWFOOT LADY KELTON 6781S

**CROWFOOT JOKER 6172S** 

CROWFOOT FORKS 699K

POSS ELMARETTA 736

POSS EASY IMPACT 0119 BALDRIDGE ALTERNATIVE E125 2193