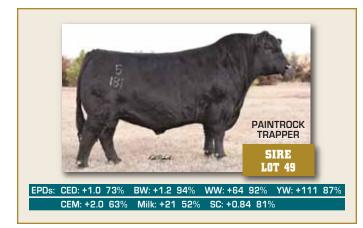

View the bulls at Blow Slope Sunday afternoon November 27 & Monday up to sale time

- Resource (Son -

WCC RESOURCE 13J MALE XZ 13J 2224009 APRIL 12 2021

RITO 707 OF IDEAL 3407 7075 **S A V RESOURCE 1441 1707295** S A V BLACKCAP MAY 4136 PEAKE RITO 218Z

WCC ANNIE K 470F 2064994 PEAKE EXT 2S R R RITO 707 IDEAL 3407 OF 1418 076 S A V 8180 TRAVELER 004 S A V MAY 2397 SANDY CREEK RITO 75/10 SANDY CREEK DUCHESS 54'08 N BAR EMULATION EXT BAR MC ANNIE K 2L

|       | BW: 90 lbs. | Adj. | 205D: 63  | 8 lbs. | AGE of DA | AM: 4 |          |     |
|-------|-------------|------|-----------|--------|-----------|-------|----------|-----|
| EPDs: | CED: +1.0 2 | 2%   | BW: +4.2  | 36%    | WW: +56   | 31%   | YW: +105 | 23% |
|       | CEM: +3.0 1 | 18%  | Milk: +23 | 19%    |           |       |          |     |

A Resource son out of an EXT granddaughter this was the heaviest gaining bull of the group this year, he is stout. This bull's grandmother has raised some very nice sons and daughters out of Resource, we have been very happy with them.

CEM: +5.0 77% Milk: +27 69% SC: +0.93 92%

« Page 19 »

The only Trapper son in the sale as the rest were heifers, his mother is a very pretty Resource EXT daughter, and she is stout. Used this bull's full brother as a cleanup sire after AI last year.