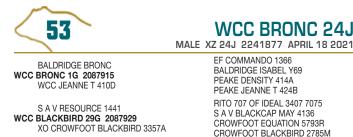

BALDRIDGE BRONC WCC BRONC 1G 2087915 WCC JEANNE T 410D

PINE VIEW ROCK SOLID P234 WCC IDELETTE 5G 2087917 DEER RIVER IDELETTE 132P

MALE XZ 9J 2241871 APRIL 08 2021 EF COMMANDO 1366 BALDRIDGE ISABEL Y69 PEAKE DENSITY 414A PEAKE JEANNE T 424B CONNEALY BLACK GRANITE SH OBJECTIVE 9001 LEACHMAN RIGHT TIME DEER RIVER IDELETTE 251J

WCC BRONC 9J

Adj. 205D: 637 lbs. BW: 66 lbs. AGE of DAM: 3 CED: +15.0 21% BW: -2.3 32% WW: +46 26% EPDs: YW: +85 15% CEM: +13.0 10% Milk: +35 10%

This is a definite heifer bull candidate his mother 5G has a birth weight average of 72 lbs. on 2 head, there is longevity in the pedigree as well with his grandam 132P nursing 16 natural calves as well as a flush of 9 good embryos at the age of 17. This bull was one of the top gaining calves on feed this winter.