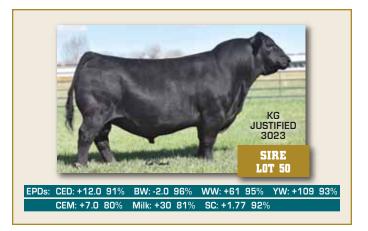

HARDGRASS Bull Sale

CONNEALY JUDGMENT KG JUSTIFIED 3023 1876433 KG MISS MAGIC 1443

PEAK DOT DYNAMITE 34U SANDY CREEK JANETTE 19/10 1557823 SANDY CREEK JANETTE 42'08 CONNEALY CONSENSUS 7229 ENTRINE OF CONANGA 9876 SITZ WISDOM 481T KG MISS MAGIC 3528 MOHNEN DYNAMITE 1356 DIVINA OF PEAK DOT 541S BAD LANDS AMBUSH 37N SANDY CREEK JANETTE 2'97

WCC JUSTIFIED 40J

MALE XZ 40J 2224656 MAY 07 2021

BW: 85 lbs. Adj. 205D: 602 lbs. AGE of DAM: 12 EPDs: CED: +3.0 24% BW: +1.6 37% WW: +49 32% YW: +92 24% CEM: +5.0 18% Milk: +27 23%

The only Justified son in the sale he was the second highest gaining calf on feed through the winter. Justified has become a popular sire recently for raising very nice daughters. His 12 year old mother is an Elite cow who has an average weaning weight 723 lbs. on her sons, with a birth weight average of 87 lbs. She has sold sons to Nevin Torkelson, Mike Page, Daryl Lausen and Harley Hutton.