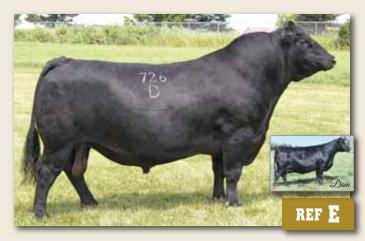

### SITZ STELLAR 726D

H A IMAGE MAKER 0415

**BENFIELD EDELLA 1105** 

LT TERRITORY 5824 OF EA

**CONNEALY PRODUCT 568** 

SITZ UPWARD 307R

EBONISTA OF CONANGA 471

MOHNEN GLYN MAWR ELBA 1345

MALE IMP 726D 2136635 JANUARY 23 2016

BENFIELD SUBSTANCE 8506 MOHNEN SUBSTANTIAL 272 1837234 MOHNEN GLYN MAWR ELBA 1758

CONNEALY FINAL PRODUCT SITZ PRIDE 200B US17776820 SITZ PRIDE 308Y

 STZ PRIDE 308Y
 SITZ PRIDE 44P

 EPDs:
 CED: +3.0
 89%
 BW: -0.2
 96%
 WW: +71
 95%
 YW: +128
 92%

 CEM: +9.0
 68%
 Milk: +21
 64%
 SC: +0.96
 92%