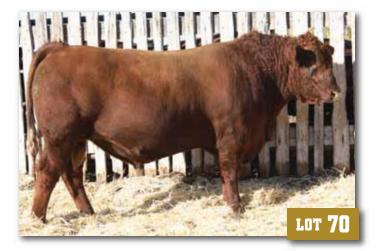

### **PEAKE ALTERNATIVE 1105**

MALE MP 105J 2269548 ET APRIL 27 2021

POSS EASY IMPACT 0119 BALDRIDGE ALTERNATIVE E125 2193410 BALDRIDGE BLACKBIRD A030

STEVENSON RITO GS172 STEVENSON ESTHER 2505 2138317 STEVENSON ESTHER C632U POSS TOTAL IMPACT 745 POSS ELMARETTA 736 HOOVER DAM BALDRIDGE BLACKBIRD X89 RITO 112 OF 2536 RITO 616 BASIN BLACKBIRD 4296 21AR COAL BANK CO14 BASIN ESTHER 534J