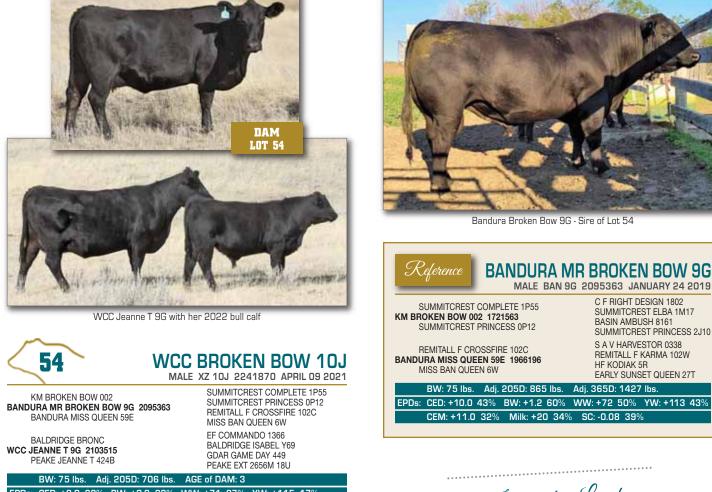

BW: 60 lbs. Adj. 205D: 611 lbs.

Here is a low-birth-weight bull out of a Resource Equation bred dam.

AGE of DAM: 3

EPDs: CED: +9.0 23% BW: +0.9 33% WW: +71 27% YW: +115 17% CEM: +12.0 11% Milk: +24 11%

Another good heifer bull out of Bandura Mr Broken Bow 9G that I purchased from Bandura Ranches in 2020. His sire is a proven heifer bull whose calves come easy and then grow,10J had an adjusted weaning weight of 706 lbs. on a 2-year-old heifer. His mother is nice young Bronc daughter.