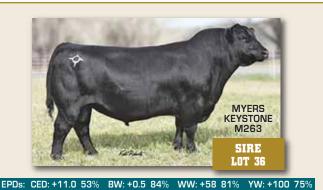

HARDGRASS Bull Sale

36

CONNEALY CAPITALIST 028 MYERS KEYSTONE M263 2042545 MYERS QUEEN M180 M1F

SHEIDAGHAN RIGHT TIME 58Z R&W PRIDE 68B 1807771 SQUAW COULEE PRIDE 57R

#### R&W KEYSTONE 1042J MALE WP 1042J 2287691 APRIL 19 2021 S A V FINAL ANSWER 0035

S A V FINAL ANSWER 0035 PRIDES PITA OF CONANGA 8821 HOOVER DAM MYERS PROUD QUEEN M363 LEACHMAN RIGHT TIME CRESCENT CREEK BRAVE HEART 35F SQUAW COULEE PRIDE 52K AGE of DAM: 8

« Page 15 »

• 2 maternal brothers to Ed Curry Ranch and 1 to Flying U Cattle Co.

• The only Keystone and a good one

BW: 87 lbs. DEC. 9/21: 612 lbs.

CEM: +10.0 41% Milk: +15 51% SC: +0.91 73%

- Dam is a daughter of the great 6057S cow who raised 14 calves, 3 daughters in herd and 3 herd bulls
- 312Z averages 110 weaning ratio on male calves
- 2022 born bull calf will be no exception