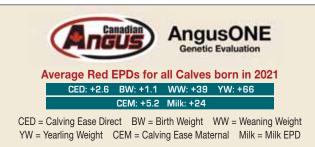

#### BW: 87 lbs. DEC. 3/21: 658 lbs. AGE of DAM: 10

EPDs: CED: +13.5 P BW: +0.3 35% WW: +60 32% YW: +103 26% CEM: +14.5 P Milk: +24 22%

 Average Black EPDs for all Calves born in 2021

 CED: +3.4
 BW: +2.0
 WW: +51
 YW: +89

 CEM: +6.6
 Milk: +23