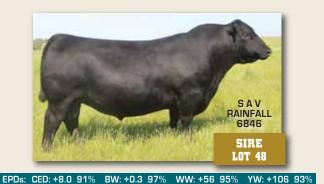

Ranch Raised Ranch Ready

WCC RAINFALL 2J MALE XZ 2J 2223488 FEBRUARY 10 2021

COLEMAN CHARLO 0256 S A V RAINFALL 6846 2013656 S A V BLACKCAP MAY 4136

S A V FOUR SEASONS 5231 JL BAROS STAR 8297 1472667 BAR 20 BAROS STAR 403D O C C PAXTON 730P BOHI ABIGALE 6014 S A V 8180 TRAVELER 004 S A V MAY 2397 S A V 8180 TRAVELER 004 S A V MAY 2397 DOUBLE J BAROS 328X BAR 20 STAR LADY 42Y AGE of DAM: 14

 BW: 95 lbs.
 Adj. 205D: 645 lbs.
 AGE of DAM: 14

 EPDs:
 CED: +5.0
 23%
 BW: +0.6
 32%
 WW: +46
 29%
 YW: +79
 23%

 CEM: +6.0
 21%
 Milk: +28
 23%

This Rainfall son's dam was purchased from the Johnson Livestock Dispersal in Dec. 2020, she was designated Elite in 2016. I selected her for her sound structure and excellent feet as a then 12-year-old cow. This Rainfall bull calf was the best heat detector at Al time as he was always with the bulling cows, he is sound made and ready to breed cows.

CEM: +5.0 77% Milk: +27 69% SC: +0.93 92%

« Page 19 »

The only Trapper son in the sale as the rest were heifers, his mother is a very pretty Resource EXT daughter, and she is stout. Used this bull's full brother as a cleanup sire after AI last year.