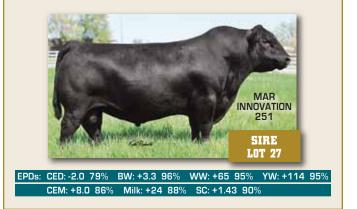

#### PEAKE CAVALRY 106 MALE MP 6J 2237828 APRIL 18 2021

JVC CAVALBY V3326 CONNEALY

STEVENSON CAVALRY 90038 2152499 STEVENSON AMBER ROSE 3262

MAR INNOVATION 251 PEAKE CLARICE 815 2063551 PEAKE CLARICE 288B CONNEALY CAVALRY 1149 BRUSETT FOREVER W857 HF REBEL 53Y STEVENSON AMBER ROSE 1333 CONNEALY IMPRESSION MAR FINAL KAHUNA 856 PEAKE EMULATION EXT 121Z CCL CLARICE 8U