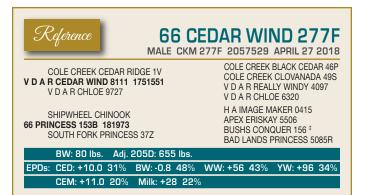

#### R&W CEDAR WIND 1017J MALE WP 1017J 2254588 MAY 11 2021

V D A R CEDAR WIND 8111 66 CEDAR WIND 277F 2057529 66 PRINCESS 153B

S A V RENOWN 3439 <sup>‡</sup> **R&W ROSE 40F 2070908** XO CROWFOOT ROSE 07X V D A R CHLOE 9727 SHIPWHEEL CHINOOK SOUTH FORK PRINCESS 37Z RITO 707 OF IDEAL 3407 7075 S A V BLACKCAP MAY 4136 TK QUANTUM PHYSICAL 61P CROWFOOT ROSE 6210S

COLE CREEK CEDAR RIDGE 1V

BW: 88 lbs. DEC. 9/21: 636 lbs. AGE of DAM: 4 EPDs: CED: +4.0 18% BW: +0.6 33% WW: +48 28% YW: +82 17% CEM: +7.0 11% Milk: +26 12%

· Grandam bought from Ole Farms, goes back to OCC Legacy (cow maker)