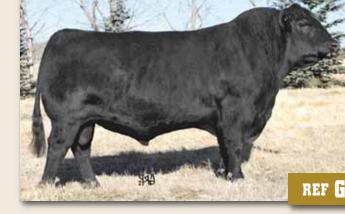

#### STEVENSON CAVALRY 90038 MALE IMP 00386 2152499 JANUARY 27 2019

CONNEALY CAVALRY 1149 JVC CAVALRY V3326 2113904 BRUSETT FOREVER W857

HF REBEL 53Y STEVENSON AMBER ROSE 3262 17458465 STEVENSON AMBER ROSE 1333 CONNEALY CONSENSUS BRISTA OF CONANGA 927T TC FRANKLIN 619 BRUSETT FOREVER 827 HF TIGER 5T HF TIBBIE 103T STEVENSON HERO 1216U STEVENSON AMBER ROSE 908

 BW: 81 lbs.
 Adj. 205D: 774 lbs.

 EPDs:
 CED: +12.0
 38%
 BW: -0.8
 66%
 WW: +76
 60%
 YW: +124
 43%

 CEM: +13.0
 32%
 Milk: +22
 34%
 SC: +0.13
 47%

Cavalry was purchased from Stevenson Angus in Montana fall of 2019. He has shown to have extremely consistent calving ease and low to moderate birthweights in his progeny. He is a very efficient easy keeper with plenty of length and thickness. He has a tremendous gap in his growth EPDs that he passes on to his offspring, as well as his quiet easy going nature.