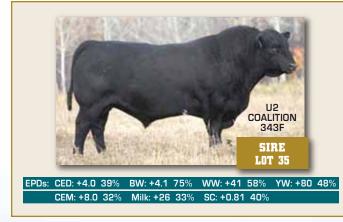

### **R&W COALITION 1001J** MALE WP 1001J 2287442 MARCH 25 2021

U-2 COALITION 206C U2 COALITION 343F 2043345

WIL-DORR 127X TIBBIE 29B S A V CUTTING EDGE 4857

EASTONDALE DESIRE 32'04

JL DESIRE 8096 2030716

HF SYNDICATE 213Z U2 ERELITE 109Z WIL-DORR 4336 28T DEN-ERIC 21Z MVF TIBBIE 172X S A V HARVESTOR 0338 S A V BLACKCAP MAY 5530 L T 598 BANDO 9074 HOMESTEADER DESIRE 16D

# BW: 82 lbs. DEC. 9/21: 670 lbs. AGE of DAM: 4 EPD\*: CED: +3.5 BW: +3.4 WW: +46 YW: +85 CEM: +8.0 Milk: +26 \* EPD PARENTAL ESTIMATES

Dam purchased from Johnson Livestock Dispersal

· U2 Coalition 343F was high selling herd bull to Eastondale Angus