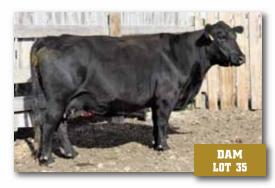

« Page 15 »

• 2 maternal brothers to Ed Curry Ranch and 1 to Flying U Cattle Co.

• The only Keystone and a good one

BW: 87 lbs. DEC. 9/21: 612 lbs.

CEM: +10.0 41% Milk: +15 51% SC: +0.91 73%

- Dam is a daughter of the great 6057S cow who raised 14 calves, 3 daughters in herd and 3 herd bulls
- 312Z averages 110 weaning ratio on male calves
- 2022 born bull calf will be no exception

312Z with her 2022 bull calf 118K

6C with her 2022 heifer calf

| LLB LADY PRIC<br>BW: 85 lbs.<br>EPD*: CED: +0.5 | DEC. 9/2                        | 21: 610 lbs.<br>WW: +46 | PAT LADY PRIDE 419B<br>AGE of DAM: 6<br>YW: +79          |
|-------------------------------------------------|---------------------------------|-------------------------|----------------------------------------------------------|
|                                                 |                                 | Р1·610 lbe              |                                                          |
| LLB LADY PRID                                   | L 4190                          |                         | PAT LADY PRIDE 419B                                      |
|                                                 |                                 |                         | HF CONTROLLER 35L                                        |
| LB LADY PRIDE 15                                |                                 |                         | CROWFOOT CJ PRIDEMERE 7720T                              |
| XO CROWFOO                                      |                                 | 000                     | CROWFOOT 9052W                                           |
| PEAKE LADY E                                    | RICA 100Z                       |                         | N BAR EMULATION EXT<br>CROWFOOT LADY ERICA 6540S         |
| EAKE RESOURCE                                   |                                 | 41                      | S A V BLACKCAP MAY 4136                                  |
| S A V RESOUR                                    | CE 1441                         |                         | RITO 707 OF IDEAL 3407 7075                              |
|                                                 |                                 | MALE                    | WP 1078J APPLIED APRIL 29 202                            |
| 40                                              |                                 |                         | W RESOURCE 1078                                          |
|                                                 |                                 |                         |                                                          |
| $\sim$                                          |                                 |                         |                                                          |
| <ul> <li>Maternal broth</li> </ul>              | er to Lot 28                    | bull's dam              |                                                          |
|                                                 |                                 |                         | anch and Tyler Laycock                                   |
| CEM: +8.5                                       |                                 |                         | * EPD PARENTAL ESTIMATE                                  |
| PD*: CED: +9.0                                  |                                 | WW: +51                 | YW: +91                                                  |
|                                                 | ,                               |                         | AGE of DAM: 7                                            |
| DW/ 07 1                                        |                                 |                         |                                                          |
| CROWFOOT EN                                     |                                 |                         | RIDGE VRD 289ET<br>CROWFOOT 2103M                        |
| HF TIGER 5T                                     | S 6C 187701                     | 5                       | HF ECHO 84R                                              |
|                                                 |                                 |                         | HF KODIAK 5R                                             |
| S A V BLACKCA                                   | AP MAY 4136                     |                         | S A V MAY 2397                                           |
| A V RENOWN 3439                                 | 1887276                         |                         | IDEAL 3407 OF 1418 076<br>S A V 8180 TRAVELER 004        |
| RITO 707 OF ID                                  | EAL 3407 707                    | 75                      | R R RITO 707                                             |
|                                                 |                                 | IVIA                    |                                                          |
|                                                 |                                 | N#A                     | LE WP 82J 2288677 APRIL 30 202                           |
| < 39 ~                                          |                                 |                         | <b>R&amp;W RENOWN 82</b>                                 |
| $\sim$                                          |                                 |                         |                                                          |
|                                                 |                                 |                         |                                                          |
| Heifer bull                                     |                                 |                         |                                                          |
| <ul> <li>Top cow maker</li> </ul>               |                                 |                         | 2                                                        |
| Dam weaned w                                    | /ith a 104 rs                   | atio                    |                                                          |
| CEM: +8.5                                       | Milk: +27                       |                         | * EPD PARENTAL ESTIMATE                                  |
| EPD*: CED: +9.0                                 |                                 | WW: +51                 |                                                          |
| BW: 75 lbs.                                     | DEC. 9/2                        | 1: 544 lbs.             | AGE of DAM: 3                                            |
| SANDY CREEK                                     | 11RRIF 38,08                    | i                       | SANDY CREEK TIBBIE 45'/00                                |
| &W TIBBIE 115G 2                                |                                 |                         | H A IMAGE MAKER 0415                                     |
| R&W TIGER 22                                    |                                 |                         | HF TIGER 5T<br>PEAKE LADY 178Z                           |
|                                                 |                                 |                         | DEER RIVER BARBARA 51U                                   |
| 66 BARBARA 3                                    |                                 |                         | BOYD RESUME 9008                                         |
| SOO LINE MOT<br>6 MOTIVE 7019E 19               |                                 |                         | TLA BEAUTY 5R                                            |
|                                                 |                                 |                         | HF KODIAK 5R                                             |
|                                                 |                                 | MALE                    | WP 1019J APPLIED APRIL 04 202                            |
| < 38 ~                                          |                                 |                         | R&W MOTIVE 1019                                          |
|                                                 |                                 |                         |                                                          |
|                                                 |                                 |                         |                                                          |
|                                                 |                                 |                         |                                                          |
| CEM: +8                                         | .0 21% N                        | /lilk: +23_23           | 3%                                                       |
| EPDs: CED: +10                                  | D.O 41% I                       | BW: -0.5 57             | 7% WW: +49 51% YW: +90 35%                               |
| BW: 74                                          |                                 | 05D: 619 lb             |                                                          |
|                                                 |                                 |                         | DEER RIVER BARBARA 157S                                  |
| 66 BARBARA 369                                  | <b>A 1738997</b><br>3 BARBARA 5 | 311                     | DEER RIVER COALITION 138S                                |
| BOYD RESU                                       |                                 |                         | BOYD FOREVER LADY 5125                                   |
|                                                 |                                 |                         | TERRLENE BEAUTY 35F<br>S A V FINAL ANSWER 0035           |
| TLA BEAUT                                       |                                 | 1901                    | RR 7407 RAINMAKER 2154                                   |
|                                                 |                                 | 1007                    | WILBAR RUBY 955N                                         |
| HF KODIAK<br>SOO LINE MOTIV                     | 5B                              |                         |                                                          |
|                                                 | 5B                              |                         | SANDY BAR ADVANTAGE 43M                                  |
|                                                 |                                 | MALE CK                 | M 7019E 1997175 APRIL 17 2017<br>SANDY BAR ADVANTAGE 43M |