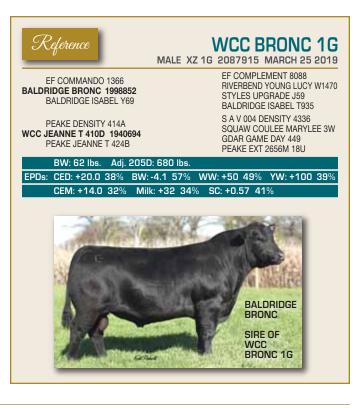

BALDRIDGE BRONC WCC BRONC 1G 2087915 WCC JEANNE T 410D

PINE VIEW ROCK SOLID P234 WCC IDELETTE 5G 2087917 DEER RIVER IDELETTE 132P

MALE XZ 9J 2241871 APRIL 08 2021 EF COMMANDO 1366 BALDRIDGE ISABEL Y69 PEAKE DENSITY 414A PEAKE JEANNE T 424B CONNEALY BLACK GRANITE SH OBJECTIVE 9001 LEACHMAN RIGHT TIME DEER RIVER IDELETTE 251J

WCC BRONC 9J

Adj. 205D: 637 lbs. BW: 66 lbs. AGE of DAM: 3 CED: +15.0 21% BW: -2.3 32% WW: +46 26% EPDs: YW: +85 15% CEM: +13.0 10% Milk: +35 10%

This is a definite heifer bull candidate his mother 5G has a birth weight average of 72 lbs. on 2 head, there is longevity in the pedigree as well with his grandam 132P nursing 16 natural calves as well as a flush of 9 good embryos at the age of 17. This bull was one of the top gaining calves on feed this winter.