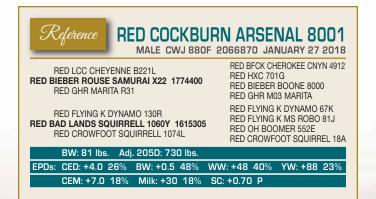

Red Cockburn Arsenal son out of 103Z Blairs Ag Dispersal cow. Cow bull.

**RED FLYING U ZORRO 2J** MALE PEA 2J 2224901 FEBRUARY 23 2021

**RED PIRO RUMBLER 681D** RED ANCHOR ZORRO 11F 2040592 **RED ANCHOR WILMA 1D** 

**RED ANCR STATEMENT 27Z RED ANCHOR KINGETTE 42C 1864991 RED ANCR 12L CHATEAU 43X** 

RED CROWFOOT RUMBLER 3151A **RED PIRO SOAPY 434B RED LAURON THUNDER 144X RED ANCR CUPIDS DAY 47T RED ANCR CHATEAU STATEMENT 14U** RED ANCR OLE'S SARA 87U **RED ANCR MR CHATEAU 24N** RED ANCE LOGANS GOLD 12L

BW: 97 lbs. Adi, 205D 612 lbs AGE of DAM: FDDe CED: +1.0 15% BW: +1.8 31% WW: +35 24% YW: +54 16% CEM: +4.0 5% Milk: +24 7%

Red Anchor Zorro son out of Andrew Dispersal cow. Cow bull.