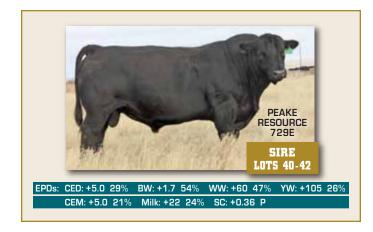

#### S A V RESOURCE 1441 MALE IMP 1441Y 1707295 JANUARY 07 2011

R R RITO 707 RITO 707 OF IDEAL 3407 7075 13066860 IDEAL 3407 OF 1418 076 RITO N BAR ERISKAY OF ROLLIN ROCK 3 IDEAL 1418 OF 8103 4286 IDEAL 076 OF 692 8375 SITZ TRAVELER 8180 BOYD FOREVER LADY 8003 S A F 598 BANDO 5175 S A V MAY 7238

 EPDs:
 CED: +2.0
 88%
 BW: +4.0
 98%
 WW: +69
 98%
 YW: +131
 96%

 CEM: +0.0
 93%
 Milk: +17
 94%
 SC: +1.10
 96%

Also sire of Peake Resource 729E.

S A V 8180 TRAVELER 004

S A V MAY 2397

S A V BLACKCAP MAY 4136 14739095